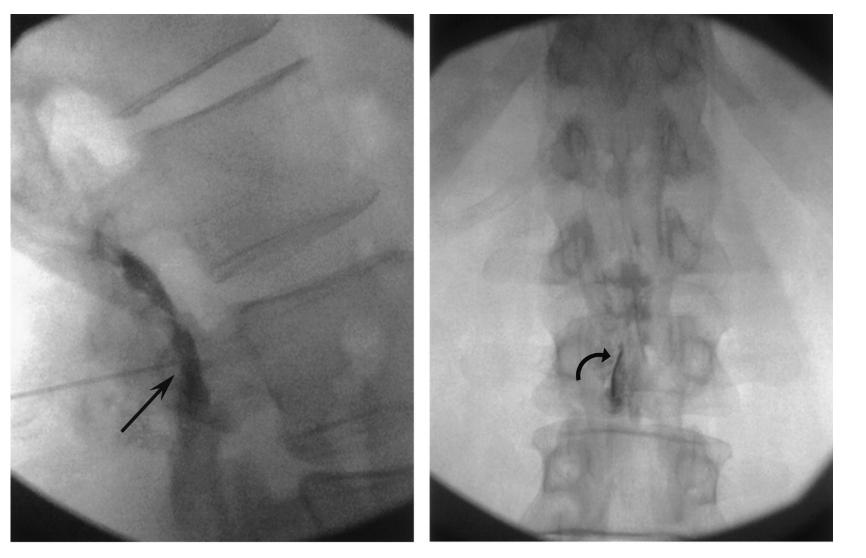

# DAVID HAO, MD

None

PARDON THE (PAIN) INTERRUPTION

Medial Branch Blocks and Radiofrequency Ablation for Low Back Pain from Facet Joints. Hao et al. Submitted

Bartynski WS, et al. AJNR Am J Neuroradiol. 2005 Mar;26(3):502-5. PMID: 15760856; PMCID: PMC7976494.