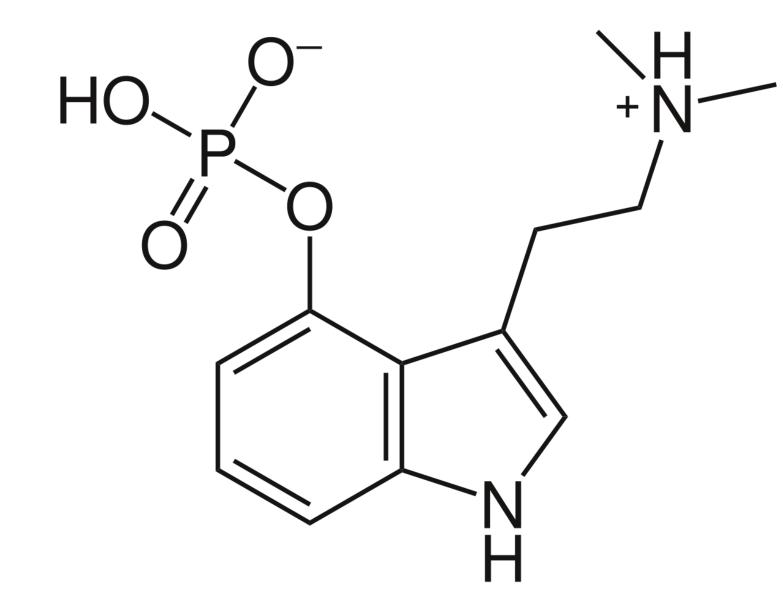

Molecule of the Week Archive. ACS. https://www.acs.org/molecule-of-the-week/archive/p/psilocybin.html

**RUNDOWN** MEDIAL BRANCH \_ATERAL VIEW **SKIN LOCAL** TRANSITIONAL **MRI COMPATIBILITY PSILOCYBIN PNS BLOCK EXTENDED REALITY** PARDON