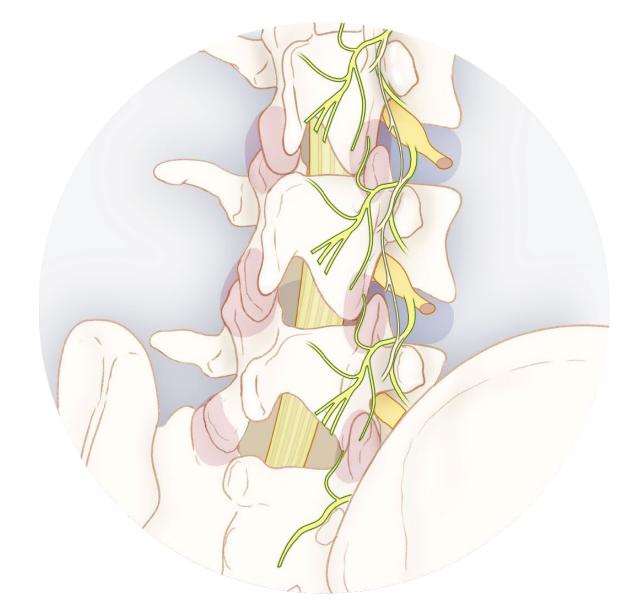

# DAVID HAO, MD

None

PARDON THE (PAIN) INTERRUPTION

Medial Branch Blocks and Radiofrequency Ablation for Low Back Pain from Facet Joints. Hao et al. Submitted

Bartynski WS, et al. AJNR Am J Neuroradiol. 2005 Mar;26(3):502-5. PMID: 15760856; PMCID: PMC7976494.